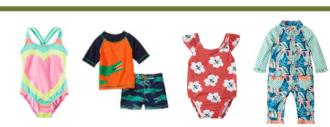

## WHAT TO SELL SPRING

Short-sleeved items: onesies, shirts, dresses

Shorts, skirts, capris summer dresses jeans

999

Lightweight summer pajamas and sleepwear

Sandals, rain boots shoes, Crocs, flip flops water/swim shoes

Sweatshirts lightweight jackets summer accessories

Swimsuits and accessories