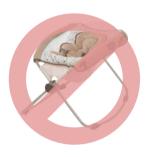

#### **Incline Sleepers**

Due to risk posed to infants, incline sleepers can no longer be accepted at Just Between Friends sales. A notice was provided by the CPSC on November 11, 2018 in which these sleepers were deemed unsafe after repeated incidents of infant suffocation.