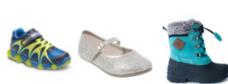

## WHAT TO SELL SPRING

Short-sleeved items: onesies, shirts, dresses

Shorts, skirts, capris summer dresses jeans

999

Lightweight summer pajamas and sleepwear

Sandals, rain boots shoes, Crocs, flip flops water/swim shoes